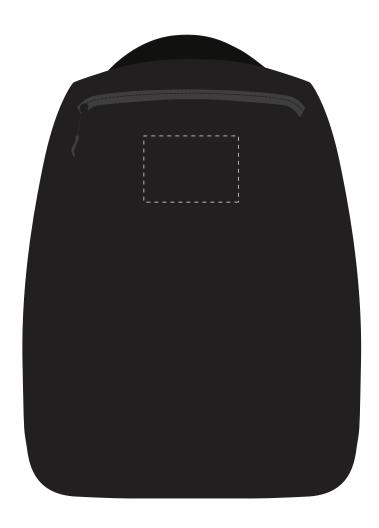

## ARTWORK SCALE 25%

Product Image for visualisation - colours may vary

# The dashed line is to demonstrate print area and will not appear on your printed item

|         | Max print area: 100mm x 70mm |
|---------|------------------------------|
|         |                              |
| i       |                              |
| į       |                              |
| i       | <br>                         |
|         | !<br>!                       |
| !       | <br>                         |
| !       |                              |
| !       |                              |
| !       |                              |
| !       |                              |
| -       |                              |
| !       |                              |
|         |                              |
|         |                              |
| l<br>I  |                              |
| I<br>I  |                              |
| I<br>I  |                              |
| <u></u> |                              |